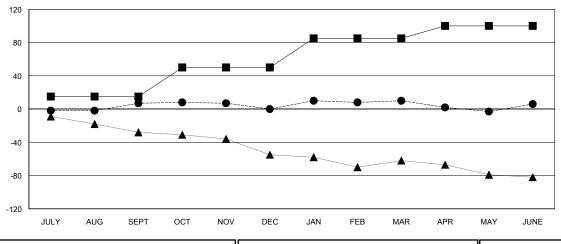

| Members               |                           |                         |                                              |
|-----------------------|---------------------------|-------------------------|----------------------------------------------|
| RESULTS FOR 2018-2019 |                           |                         |                                              |
| QUARTER               | MEMBER GROWTH NET<br>GOAL | MEMBER GROWTH<br>ACTUAL | DROPPED MEMBERS ACTUAL (including transfers) |
| JULY/AUG/SEPT         | 15                        | 26                      | 15                                           |
| OCT/NOV/DEC           | 35                        | 17                      | 22                                           |
| JAN/FEB/MAR           | 35                        | 40                      | 29                                           |
| APR/MAY/JUNE          | 15                        | 42                      | 45                                           |

## GOALS AND ACTUAL MEMBERS CUMULATIVE

| -■- MEMBER GROWTH NET GOAL        |  |
|-----------------------------------|--|
| - ● - MEMBER GROWTH ACTUAL        |  |
| - ▲ - LAST YEAR MEMBERSHIP ACTUAL |  |
|                                   |  |
|                                   |  |