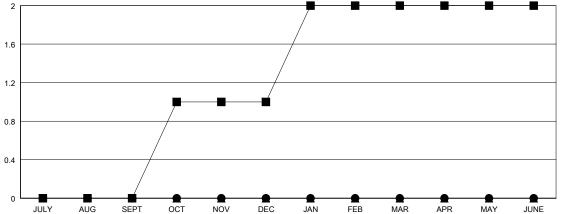

## **LOCATION WEST VIRGINIA**

| GMT: CINDY GRE | GG            |             | LOCA          |
|----------------|---------------|-------------|---------------|
|                | Club          | s           |               |
|                | RESULTS FOR   | R 2018-2019 |               |
| QUARTER        | NEW CLUB GOAL | NEW CLUBS   | DROPPED CLUBS |
|                |               |             |               |
| JULY/AUG/SEPT  | 0             | 0           | 0             |
| OCT/NOV/DEC    | 1             | 0           | 0             |
| JAN/FEB/MAR    | 1             | 0           | 0             |
| APR/MAY/JUNE   | 0             | 0           | 0             |

## GOALS AND ACTUAL NEW CLUBS CUMULATIVE